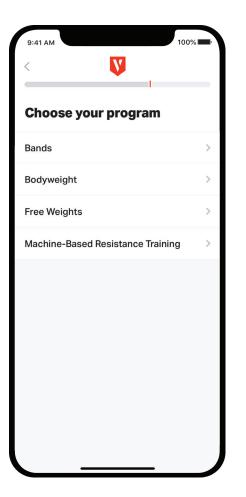

## Setting up your Volt program

Choose one program from the 12 pre-designed program options for low-impact training using resistance bands, bodyweight, free weights or exercise machines.

| How much strength training experience do you have?                  |   | < 💟                                                                                                                              |  |
|---------------------------------------------------------------------|---|----------------------------------------------------------------------------------------------------------------------------------|--|
|                                                                     |   | How many workouts wou<br>you like per week?                                                                                      |  |
| None<br>I'm new to lifting weights                                  | > | 2 workouts per week 3 workouts per week                                                                                          |  |
| Some<br>I've lifted weights before, but not on a regular<br>program | > | You can also supplement your training with optional routines, like Core Strength and M Con workouts, from our Training Extras me |  |
| <b>1 Year</b><br>I've been lifting regularly for about a year       | > |                                                                                                                                  |  |
| <b>2+ Years</b><br>I've been lifting regularly for over 2 years     | > |                                                                                                                                  |  |