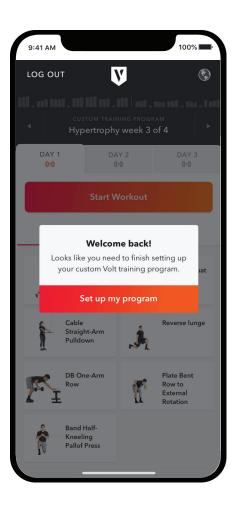

## **Completing your Volt setup**

After accepting the waiver, you will see a **Welcome Back** notification. Complete your program setup by entering the requested information such as height, weight, gender, preferred units and exercise demonstrations.

#### Exploring the Volt home screen

The default Volt home screen displays your available weekly workout, as well as the number of days you should complete. Maximize your Volt experience by utilizing the following:

- Navigation Menu: Familiarize yourself with your Volt app control center.
- Chat Bubble: Send or receive messages directly from your Personal Trainer or Fitness Specialist.
- Start Workout: Start your training program for that day with the exercises that are listed directly below Overview.