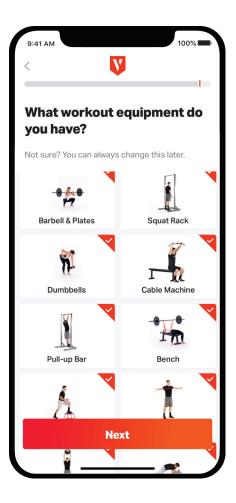

## Selecting your equipment

Select the equipment that you have available to customize your workout even more.

**Note:** By checking all equipment options it will provide more variety. These selections can be adjusted at any time under Settings.