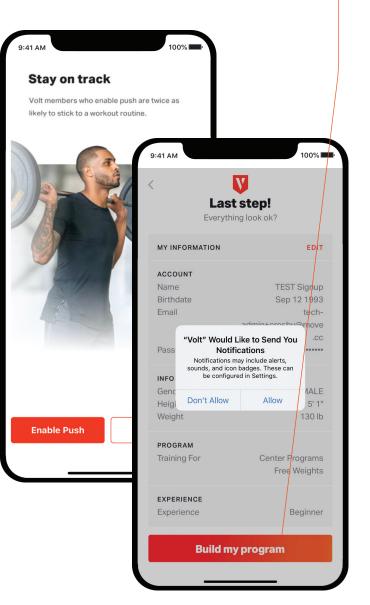

#### **Managing notifications**

You will see a message asking to enable push notifications. Allowing notifications is highly encouraged, increasing communication with your Personal Trainer or Fitness Specialist, and to ensure your program is appropriate for you before selecting **Build my program**.