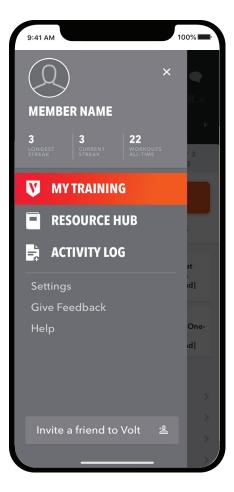

#### **Exploring the Navigation Menu**

Your Volt Navigation Menu is your app control center, providing you quick and easy access to the following:

**My Training:** Displays your current workout and allows your to perform your workout.

**Resource Hub:** Available articles and videos on category-specific content related to nutrition, mind and body.

**Activity Log:** Track any outdoor workouts by logging activities such as walking, running, cycling, hiking, swimming, yoga and more.

**Settings:** App settings that allow you to edit account information, manage notifications, sync with Apple Health, edit available equipment and sign out.